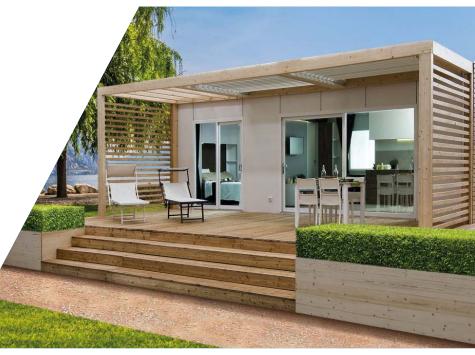

#### **PREMIUM FAMILY CAMPING HOME**

A contemporarily designed Camping Home featuring large windows that invite the outside in offers full comfort for the entire family with its  $40 \text{ m}^2$  of interior space, more than  $20 \text{ m}^2$  of terrace and  $250 \text{ m}^2$  of private garden.

#### **PREMIUM GREEN CAMPING HOME**

A Camping Home created for modern conscious travellers, searching for eco-friendly choices even on vacation. It features ecological and recycled materials and offers 37 m2 of interior space, more than 20 m2 of covered terrace and 250 m2 of private garden.

#### **SUPERIOR NEXT CAMPING HOME**

Fully equipped with modern and smart design Superior Next Camping Home offers home environment for a relaxing holiday with its 30 m2 of interior space along with a private terrace and garden.