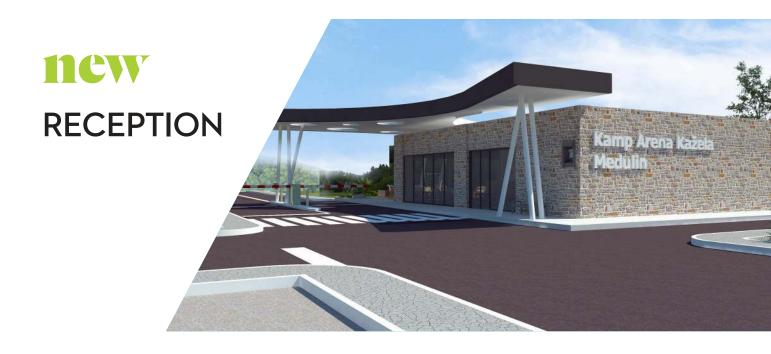

#### **DISCOVER NOVELTIES** 2019

During winter period the campsite will undergo a renovation and in season 2019 welcome its guests with a fresh new look. From 2019, Arena Kažela Campsite will offer 175 new, fully equipped premium and family Camping Homes, along with more than 1.000 spacious pitches (approx. 120 m<sup>2</sup> in size) and 100 existing mobile homes. Apart from the comfortable accommodation, new facilities will be designed to provide a luxurious holiday to its guests – one activity pool and one relax pool, both with sundecks, new entrance and reception, entertainment, activities and sport playgrounds.

- 175 luxury Camping Homes
  - Premium Family Camping Home
  - Premium Green Camping Home
  - Superior Next Camping Home

- activities and sport playgrounds
- new reception
- central pool with children area
- relax pool for Camping Home guests