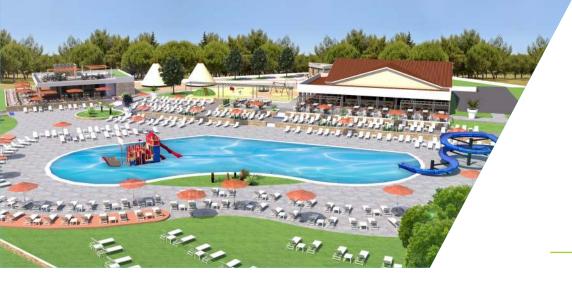

### +600 m² Swimming POOL

The location of Arena Kažela Campsite has been specifically chosen to provide guests with the ultimate tranquil location close to some of the best beaches in lstria. Guests have immediate access to pebbly beaches with areas designated for sunbathers. From 2019, guest will also enjoy two new pools – a central pool including a children's section with a total of 600 m<sup>2</sup> of water surface, and a 400 m<sup>2</sup> infinity pool reserved exclusively for luxury camping home guests.