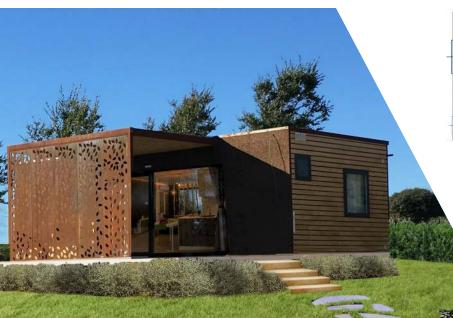

#### **PREMIUM GREEN CAMPING HOME**

A Camping Home created for modern conscious travellers, searching for eco-friendly choices even on vacation. It features ecological and recycled materials and offers 37 m2 of interior space, more than 20 m2 of covered terrace and 250 m2 of private garden.