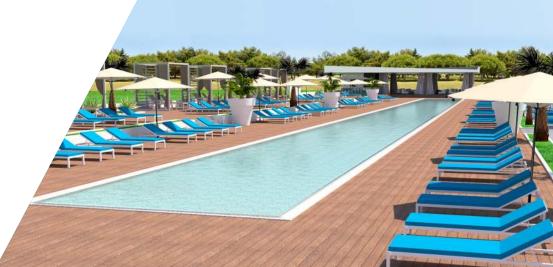

### +600 m² Swimming POOL

The location of Arena Kažela Campsite has been specifically chosen to provide guests with the ultimate tranquil location close to some of the best beaches in lstria. Guests have immediate access to pebbly beaches with areas designated for sunbathers. From 2019, guest will also enjoy two new pools – a central pool including a children's section with a total of 600 m<sup>2</sup> of water surface, and a 400 m<sup>2</sup> infinity pool reserved exclusively for luxury camping home guests.