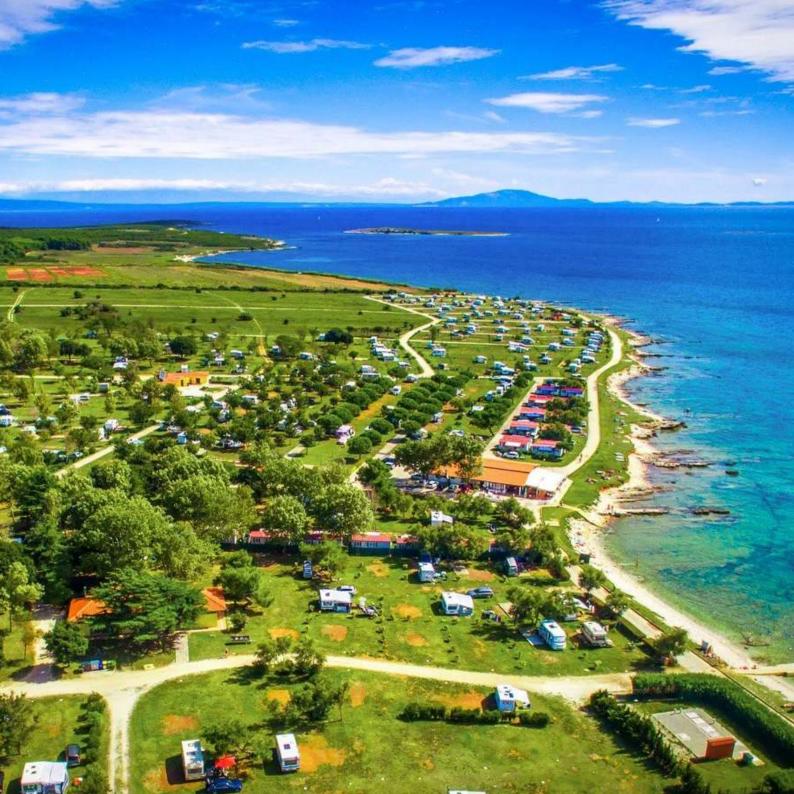

#### **DISCOVER NOVELTIES** 2019

During winter period the campsite will undergo a renovation and in season 2019 welcome its guests with a fresh new look. From 2019, Arena Kažela Campsite will offer 175 new, fully equipped premium and family Camping Homes, along with more than 1.000 spacious pitches (approx. 120 m<sup>2</sup> in size) and 100 existing mobile homes. Apart from the comfortable accommodation, new facilities will be designed to provide a luxurious holiday to its guests – one activity pool and one relax pool, both with sundecks, new entrance and reception, entertainment, activities and sport playgrounds.

### +600 m² Swimming POOL

The location of Arena Kažela Campsite has been specifically chosen to provide guests with the ultimate tranquil location close to some of the best beaches in lstria. Guests have immediate access to pebbly beaches with areas designated for sunbathers. From 2019, guest will also enjoy two new pools – a central pool including a children's section with a total of 600 m<sup>2</sup> of water surface, and a 400 m<sup>2</sup> infinity pool reserved exclusively for luxury camping home guests.