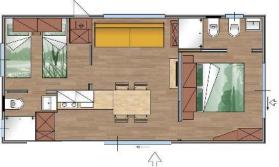

#### **SUPERIOR NEXT CAMPING HOME**

Fully equipped with modern and smart design Superior Next Camping Home offers home environment for a relaxing holiday with its 30 m2 of interior space along with a private terrace and garden.