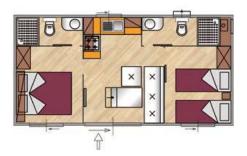

#### **PREMIUM FAMILY CAMPING HOME**

A contemporarily designed Camping Home featuring large windows that invite the outside in offers full comfort for the entire family with its  $40 \text{ m}^2$  of interior space, more than  $20 \text{ m}^2$  of terrace and  $250 \text{ m}^2$  of private garden.