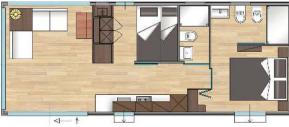

#### **SUPERIOR NEXT CAMPING HOME**

Fully equipped with modern and smart design Superior Next Camping Home offers home environment for a relaxing holiday with its 30 m2 of interior space along with a private terrace and garden.