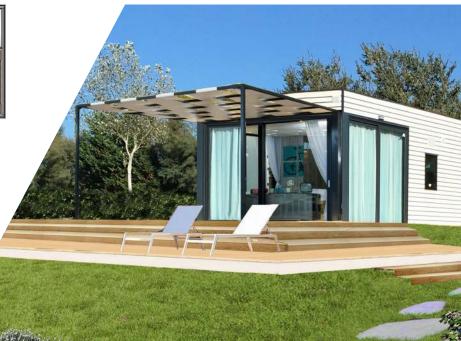

#### **PREMIUM FAMILY CAMPING HOME**

A contemporarily designed Camping Home featuring large windows that invite the outside in offers full comfort for the entire family with its  $40 \text{ m}^2$  of interior space, more than  $20 \text{ m}^2$  of terrace and  $250 \text{ m}^2$  of private garden.